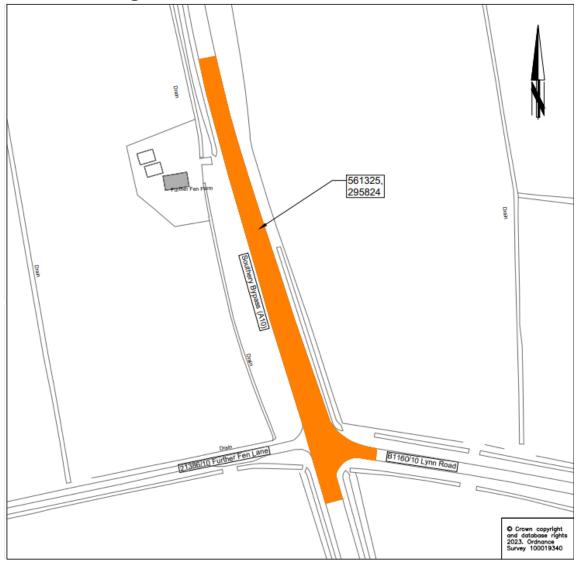

## In Force Section 58 Restriction

1. Notice is hereby given that Norfolk County Council has completed the major road works on 10 May 2024

2. The street where a S58 restriction will apply is Lynn Road (19002214) Southery from Southery Bypass (A10) 19023885 for 50m Eastwards

## Plan showing the limits of the restriction