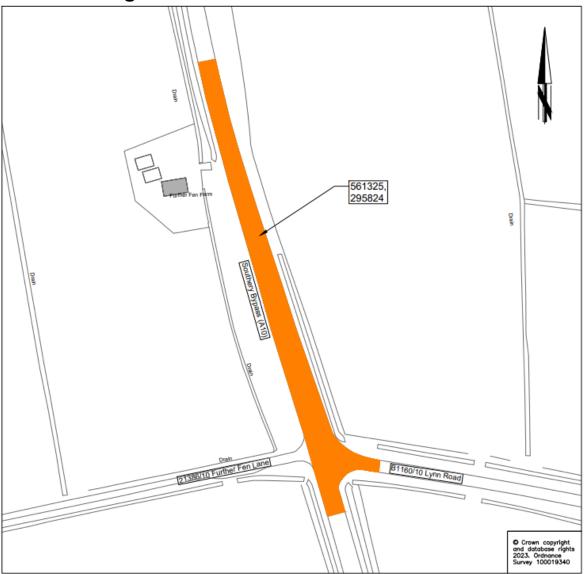

d works on 10 May 2024
- 2. The street where a S58 restriction will apply is Southery Bypass (A10) (19023885) Southery from 50m South of Lynn Road (19002214) for 300m Northwards
- 3. Subject to the exemptions in the Act and Regulations under it, no works may be executed for a period of 2 years from completion of the works described in the above paragraphs without the consent of the Highway Authority, which shall not be unreasonably withheld.

Further details may be obtained from the West Area Street Works Team via our Customer Service Centre on 0344 800 8020 or by e-mail: streetworks@norfolk.gov.uk

Dated this 13 May 2024

Director of Highways, Transport and Waste

Col Basses

Norfolk County Council County Hall Martineau Lane Norwich NR1 2DH

## Plan showing the limits of the restriction