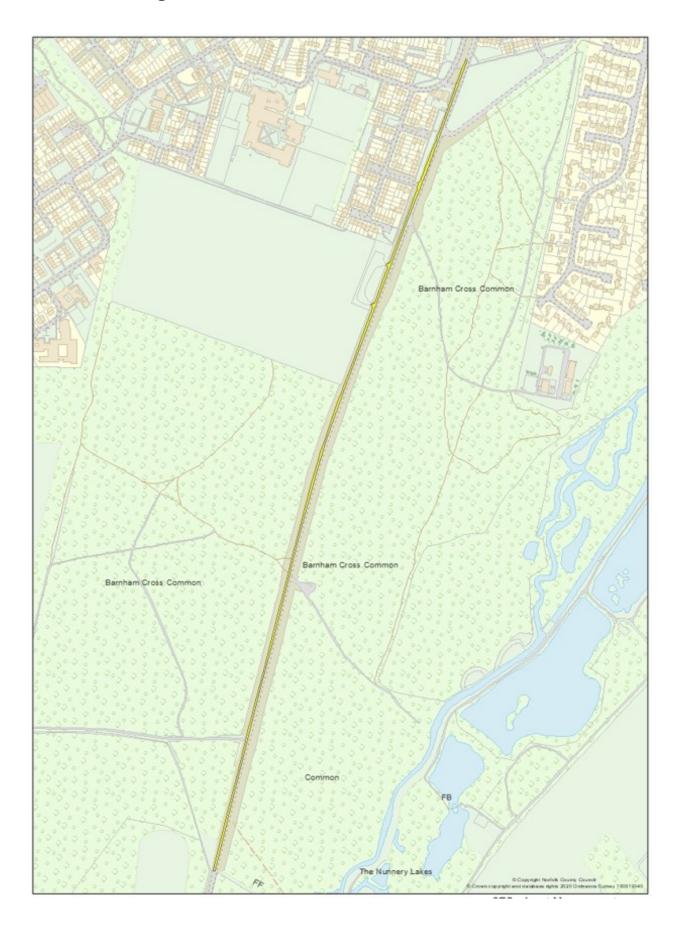

## In Force Section 58 Restriction

1. Notice is hereby given that Norfolk County Council has completed the major road works on 11 June 2024

2. The street where a S58 restriction will apply is A134 Bury Road (04001633) Thetford from the border with Suffolk to Queensway (04001916

## Plan showing the limits of the restriction